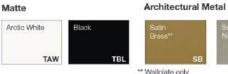

#### Keypads

Thermostat

White | WH

Architectural Metal finishes

Architectural

Matte finishes

Satin Brass | SB

Beige | BE

#### Keypads

Raise/Lower

Gang options

Accessories

Thermostat

Architectural Matte finishes Architectural Metal finishes

White | WH

Satin Brass | SB