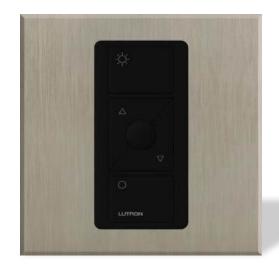

### **Pico Wireless**

#### US Pico Wireless Keypads (434 MHz)

3-Button with Raise/Lower

Fits standard Clare wallplates \*Not available for 4-button Pico

3-Button with Raise/Lower and Nightlight

#### Euro Style Pico Wireless Keypads (868 MHz)

2-Button with Raise/Lower

3-Button with Raise/Lower