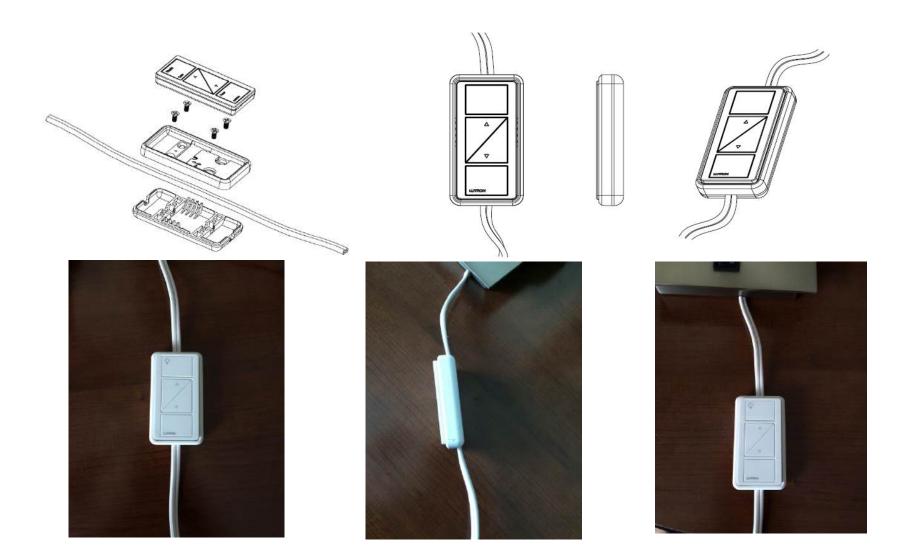

The Backlight intensity increases and decreases based on room brightness



### Palladiom QS: Column/Button Configurations







v I ^



### **Pico Wireless**

#### US Pico Wireless Keypads (434 MHz)









3-Button with Raise/Lower

Fits standard Clare wallplates \*Not available for 4-button Pico



3-Button with Raise/Lower and Nightlight

#### Euro Style Pico Wireless Keypads (868 MHz)







2-Button with Raise/Lower



3-Button with Raise/Lower

#### **Available Colors**

#### Gloss White Light Ivory White/ Almond WH

#### **Available Colors**











Glass

\*\* Wallplate only



## Other Keypad Styles

US seeTouch QS Keypads



Euro Style seeTouch QS Keypads





**Architrave Keypads** 



Signature Series Keypads



**GRAFIK Eye QS** 





### Pico Cord





### Pico Cord









### myRoom Vue: Room Occupancy on Floorplan









myRoom Plus: Video







### **Motorized Shading Solutions**



Roller shades



**Roman Shades** 



**Tensioned Shades** 





Alena Drapery tracks



## Intelligent Hembar Alignment







### ULTRAQUIET Performance 38 decibels at 1m







## Thank you