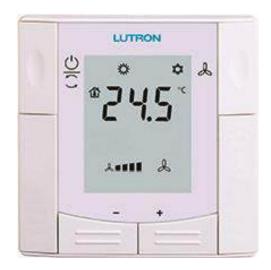

### myRoom Plus

#### **Features**

**Lighting** control

Temperature control

Shading control

Guest presence detection

Integration

Privacy/ Service

myRoom Vue

#### **Benefits**

Additional energy savings

Guest comfort

Hotel operations