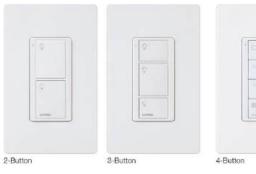

### **Pico Wireless**

#### US Pico Wireless Keypads (434 MHz)

3-Button with Raise/Lower

Fits standard Clare wallplates \*Not available for 4-button Pico

3-Button with Raise/Lower and Nightlight