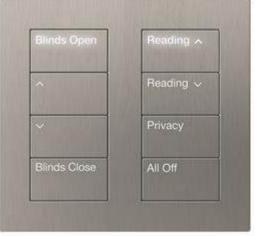

ations







Glass finishes

Clear White Glass | CWH





Dual 2A USB



2-Gang Accessories



3-Gang Accessories



### Palladiom QS: Rectangular

#### Keypads











Raise/Lower

Gang options







Accessories







Thermostat



Architectural Matte finishes Architectural Metal finishes

White | WH

Satin Brass | SB

Beige | BE

Bright Brass | BB

Ivory | IV

Bright Chrome | BC

Almond | AL

Bright Nickel | BN

Satin Chrome | SC

Light Almond | LA

Gray | GR

Satin Nickel | SN

Taupe | TP

Sienna | SI

Brown | BR

Black | BL

Glass finishes

Clear White Glass | CWH





### Palladiom QS: Dynamic Back Lighting





- Inbuilt Ambient Light Detection Sensor
- The Backlight intensity increases and decreases based on room brightness



### Palladiom QS: Column/Button Configurations







v I ^



### **Pico Wireless**

#### US Pico Wireless Keypads (434 MHz)









3-Button with Raise/Lower

Fits standard Clare wallplates \*Not available for 4-button Pico



3-Button with Raise/Lower and Nightlight

#### Euro Style Pico Wireless Keypads (868 MHz)







2-Button with Raise/Lower



3-Button with Raise/Lower

#### **Available Colors**

#### Gloss White Light Ivory White/ Almond WH

#### **Available Colors**











Glass

\*\* Wallplate only



## Other Keypad Styles

US seeTouch QS Keypads



Euro Style seeTouch QS Keypads





**Architrave Keypads** 



Signature Series Keypads



**GRAFIK Eye QS** 





### Pico Cord





### Pico Cord









### myRoom Vue: Room Occupancy on Floorplan









myRoom Plus: Video







### **Motorized Shading Solutions**



R