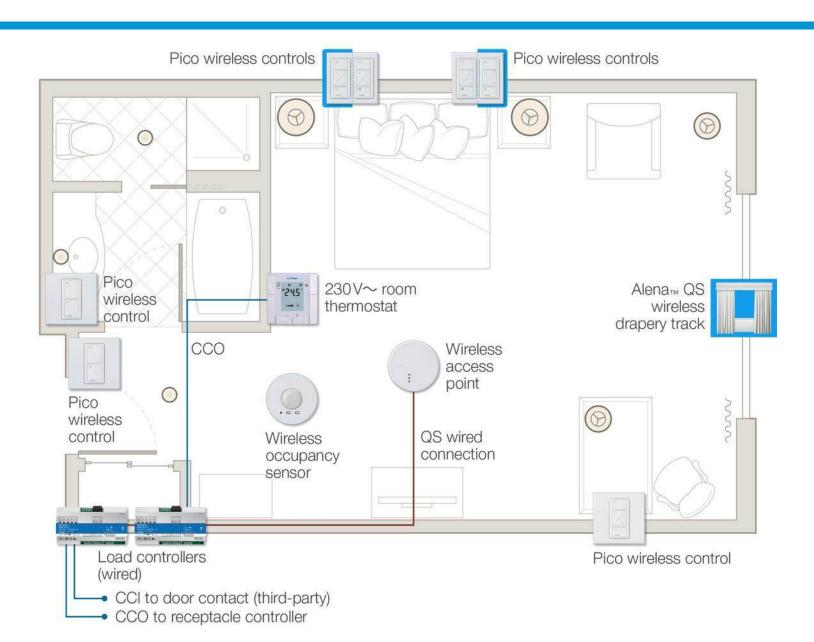

## myRoom prime with Picos

## myRoom prime

### Typical sequence of operations

|                        | Occupied Unoccupied                                     |                                                              | Manual control                                |  |
|------------------------|---------------------------------------------------------|--------------------------------------------------------------|-----------------------------------------------|--|
| Lights                 | Welcome Scene                                           | Off                                                          | Zone control, zone toggle, scene control      |  |
| Receptacles (optional) | Powered                                                 | Off                                                          | Not applicable                                |  |
| Temperature            | Comfort mode:<br>Guest-controlled<br>setpoint, no drift | Setback mode:<br>Drift to hotel's<br>energy-saving setpoints | Guest-controlled setpoint                     |  |
| Draperies/<br>Shades   | Unaffected                                              | Unaffected                                                   | Open, close, preset, and manual pull-to-start |  |

### Picos

Pico Wireless control

230V Thermostat

Wireless Occupancy sensor