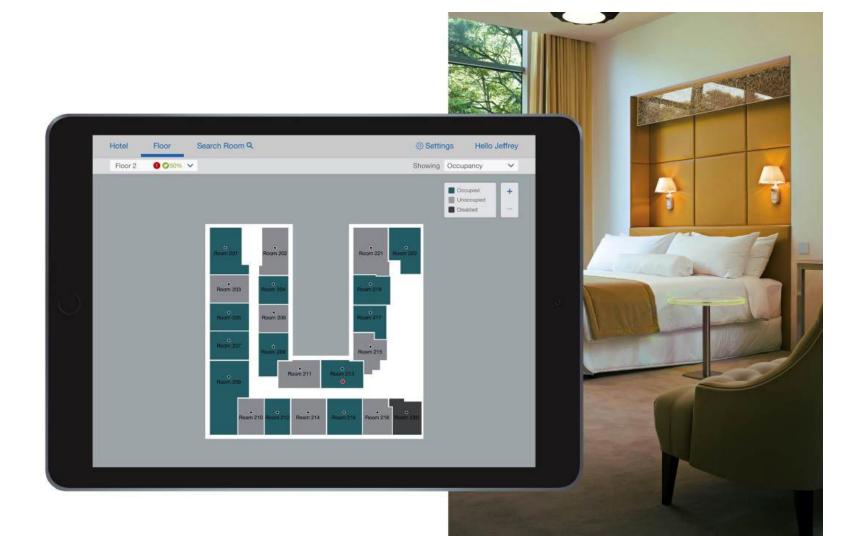

d on room brightness



### Palladiom QS: Column/Button Configurations







v I ^



### **Pico Wireless**

#### US Pico Wireless Keypads (434 MHz)









3-Button with Raise/Lower

Fits standard Clare wallplates \*Not available for 4-button Pico



3-Button with Raise/Lower and Nightlight

#### Euro Style Pico Wireless Keypads (868 MHz)







2-Button with Raise/Lower



3-Button with Raise/Lower

#### **Available Colors**

#### Gloss White Light Ivory White/ Almond WH

#### **Available Colors**











Glass

\*\* Wallplate only



## Other Keypad Styles

US seeTouch QS Keypads



Euro Style seeTouch QS Keypads





**Architrave Keypads** 



Signature Series Keypads



**GRAFIK Eye QS** 





### Pico Cord





### Pico Cord









### myRoom Vue: Room Occupancy on Floorplan









myRoom Plus: Video







### **Motorized Shading Solutions**



Roller shades



**Roman Shades** 



**Tensioned Shades** 





Alena Drapery tracks



## Intelligent Hembar Alignment







### ULTRAQUIET Performance 38 decibels at 1m







## Thank you