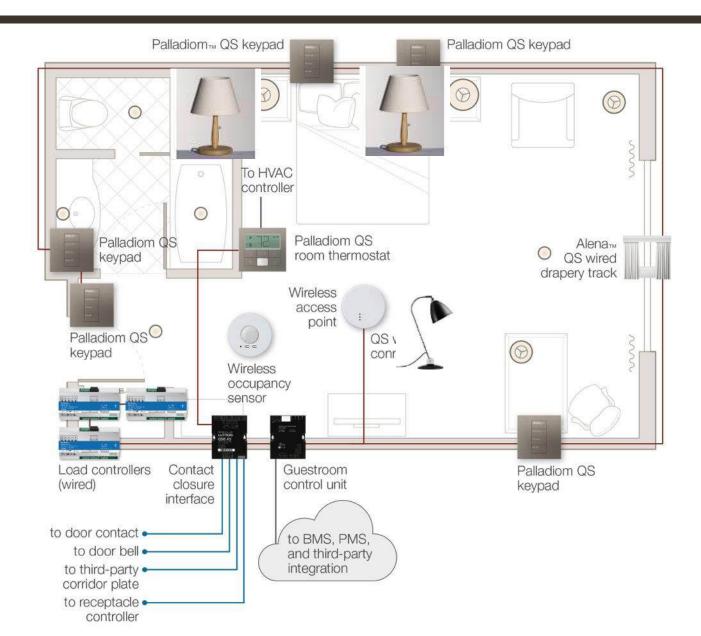

# Guestrooms: myRoom

### MyRoom GRMS:

Providing comfort to the guest, efficiency to the staff & savings to the Hotel

### Picos

Pico Wireless control

230V Thermostat

Wireless Occupancy sensor