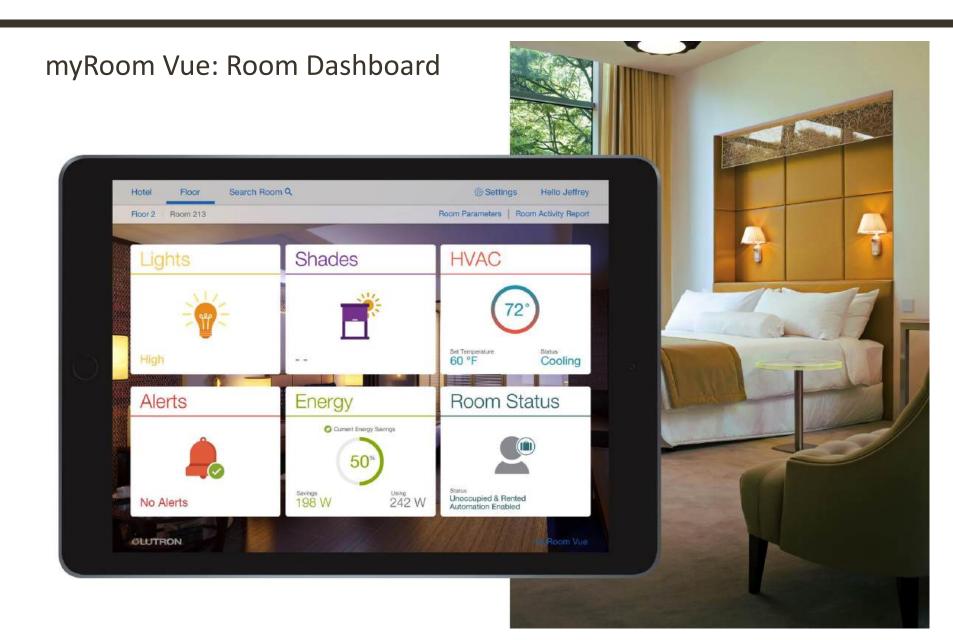

# Guestrooms: myRoom

### MyRoom GRMS:

Providing comfort to the guest, efficiency to the staff & savings to the Hotel

### Comfortable

Efficient

Profitable