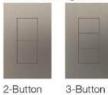

| Unaffected                                         |





## **Design Excellence**





### Palladiom QS: Square

#### Keypads











Thermostat



White | WH

Architectural Metal finishes

Architectural

Matte finishes

Satin Brass | SB

Beige | BE

Bright Brass | BB

Ivory | IV

Bright Chrome | BC

Almond | AL

Bright Nickel | BN

Light Almond | LA

Satin Chrome | SC

Gray | GR

Satin Nickel | SN

#### Accessories







10 A Unswitched Chinese Socket



13A Unswitched **UK Socket** 



16A French Receptacle



RJ-45 Jack



Single 2A USB

\*Manufactured and sold by T&J Electric based

on Lutron aesthetic specifications







Glass finishes

Clear White Glass | CWH





Dual 2A USB



2-Gang Accessories



3-Gang Accessories



### Palladiom QS: Rectangular

#### Keypads











Raise/Lower

Gang options







Accessories







Thermostat



Architectural Matte finishes Architectural Metal finishes

White | WH

Satin Brass | SB

Beige | BE

Bright Brass | BB

Ivory | IV

Bright Chrome | BC

Almond | AL

Bright Nickel | BN

Satin Chrome | SC

Light Almond | LA

Gray | GR

Satin Nickel | SN

Taupe | TP

Sienna | SI

Brown | BR

Black | BL

Glass finishes

Clear White Glass | CWH





### Palladiom QS: Dynamic Back Lighting





- Inbuilt Ambient Light Detection Sensor
- The Backlight intensity increases and decreases based on room brightness



### Palladiom QS: Column/Button Configurations







v I ^



### **Pico Wireless**

#### US Pico Wireless Keypads (434 MHz)









3-Button with Raise/Lower

Fits standard Clare wallplates \*Not available for 4-bu