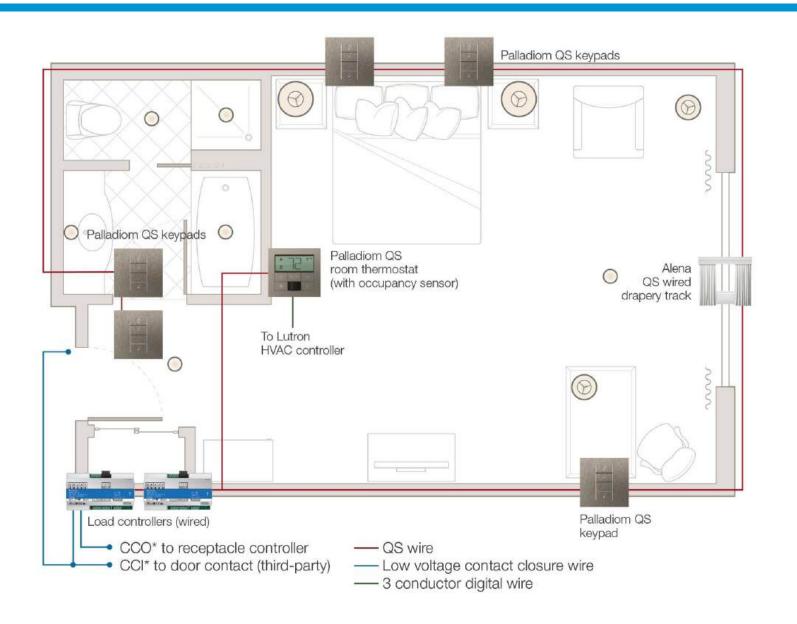

### myRoom Plus

### myRoom Plus: Sequence of Operations

Typical sequence of operations

|                           | 4        | Unsold<br>Check-out                             | Sold<br>Check-in                             | Sold Occupied<br>Day                           | Sold Occupied<br>Night                            | Sold<br>Unoccupied                                 |
|---------------------------|----------|-------------------------------------------------|----------------------------------------------|------------------------------------------------|---------------------------------------------------|----------------------------------------------------|
| Lights                    | -        | Off                                             | Day/Night grand welcome scene                | Day welcome scene                              | Night welcome scene                               | Off                                                |
| Receptacles<br>(optional) | <b>B</b> | Off                                             | Off                                          | Powered*                                       | Powered*                                          | Off                                                |
| Temperature               |          | Deep Setback:<br>hotel setpoint,<br>large drift | Setback Mode:<br>hotel setpoint,<br>no drift | Comfort Mode:<br>guest controlled,<br>no drift | Comfort Mode:<br>guest controlled,<br>small drift | Setback Mode:<br>guest controlled,<br>medium drift |
| Draperies/<br>Shades      |          | Closed                                          | Day-Open Night-Closed                        | Unaffected                                     | Unaffected                                        | Unaffected                                         |

### Palladiom QS: Square

### Palladiom QS: Rectangular