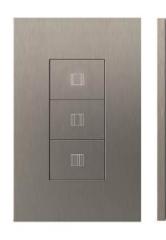

| Unaffected                                         |





## **Design Excellence**





### Palladiom QS: Square

#### Keypads











Thermostat



White | WH

Architectural Metal finishes

Architectural

Matte finishes

Satin Brass | SB

Beige | BE

Bright Brass | BB

Ivory | IV

Bright Chrome | BC

Almond | AL

Bright Nickel | BN

Light Almond | LA

Satin Chrome | SC

Gray | GR

Satin Nickel | SN

#### Accessories







10 A Unswitched Chinese Socket



13A Unswitched **UK Socket** 



16A French Receptacle



RJ-45 Jack



Single 2A USB

\*Manufactured and sold by T&J Electric based

on Lutron aesthetic specifications







Glass finishes

Clear White Glass | CWH





Dual 2A USB



2-Gang Accessories



3-Gang Accessories



### Palladiom QS: Rectangular

#### Keypads











Raise/Lower

Gang options







Accessories







Thermostat



Architectural Matte finishes Architectural Metal finishes

White | WH

Satin Brass | SB

Beige | BE

Bright Brass | BB

Ivory | IV

Bright Chrome | BC

Almond | AL

Bright Nickel | BN

Satin Chrome | SC

Light Almond | LA

Gray | GR

Satin Nickel | SN

Taupe | TP

Sienna | SI

Brown | BR

Black | BL

Glass finishes

Clear White Glass | CWH





### Palladiom QS: Dynamic Back Lighting





- Inbuilt Ambient Light Detection Sensor
- The Backlight intensity increases and decreases based on room brightness



### Palladiom QS: Column/Button Configurations







v I ^



### **Pico Wireless**

#### US Pico Wireless Keypads (434 MHz)









3-Button with Raise/Lower

Fits standard Clare wallplates \*Not available for