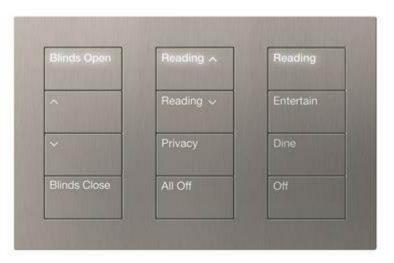

ions







Glass finishes

Clear White Glass | CWH





Dual 2A USB



2-Gang Accessories



3-Gang Accessories



### Palladiom QS: Rectangular

#### Keypads











Raise/Lower

Gang options







Accessories







Thermostat



Architectural Matte finishes Architectural Metal finishes

White | WH

Satin Brass | SB

Beige | BE

Bright Brass | BB

Ivory | IV

Bright Chrome | BC

Almond | AL

Bright Nickel | BN

Satin Chrome | SC

Light Almond | LA

Gray | GR

Satin Nickel | SN

Taupe | TP

Sienna | SI

Brown | BR

Black | BL

Glass finishes

Clear White Glass | CWH





### Palladiom QS: Dynamic Back Lighting





- Inbuilt Ambient Light Detection Sensor
- The Backlight intensity increases and decreases based on room brightness



### Palladiom QS: Column/Button Configurations







v I ^



### **Pico Wireless**

#### US Pico Wireless Keypads (434 MHz)









3-Button with Raise/Lower

Fits standard Clare wallplates \*Not available for 4-button Pico



3-Button with Raise/Lower and Nightlight

#### Euro Style Pico Wireless Keypads (868 MHz)







2-Button with Raise/Lower



3-Button with Raise/Lower

#### **Available Colors**

#### Gloss White Light Ivory White/ Almond WH

#### **Available Colors**











Glass

\*\* Wallplate only



## Other Keypad Styles

US seeTouch QS Keypads



Euro Style seeTouch QS Keypads





**Architrave Keypads** 



Signature Series Keypads



**GRAFIK Eye QS** 





### Pico Cord





### Pico Cord









### myRoom Vue: Room Occupancy on Floorplan









myRoom Plus: Video







### **Motorized Shading Solutions**



Rol