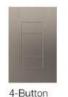

| Unaffected                                         |





## **Design Excellence**





### Palladiom QS: Square

#### Keypads











Thermostat



White | WH

Architectural Metal finishes

Architectural

Matte finishes

Satin Brass | SB

Beige | BE

Bright Brass | BB

Ivory | IV

Bright Chrome | BC

Almond | AL

Bright Nickel | BN

Light Almond | LA

Satin Chrome | SC

Gray | GR

Satin Nickel | SN

#### Accessories







10 A Unswitched Chinese Socket



13A Unswitched **UK Socket** 



16A French Receptacle



RJ-45 Jack



Single 2A USB

\*Manufactured and sold by T&J Electric based

on Lutron aesthetic specifications







Glass finishes

Clear White Glass | CWH





Dual 2A USB



2-Gang Accessories



3-Gang Accessories



### Palladiom QS: Rectangular

#### Keypads











Raise/Lower

Gang options







Accessories







Thermostat



Architectural Matte finishes Architectural Metal finishes

White | WH

Satin Brass | SB

Beige | BE

Bright Brass | BB

Ivory | IV

Bright Chrome | BC

Almond | AL

Bright Nickel | BN

Satin Chrome | SC

Light Almond | LA

Gray | GR

Satin Nickel | SN

Taupe | TP

Sienna | SI

Brown | BR

Black | BL

Glass finishes

Clear White Glass | CWH





### Palladiom QS: Dynamic Back Lighting





- Inbuilt Ambient Light Detection Sensor
- The Backlight intensity increases and decreases based on room brightness



### Palladiom QS: Column/Button Configurations







v I ^



### **Pico Wireless**

#### US Pico Wireless Keypads (434 MHz)









3-Button with Raise/Lower

Fits standard Clare wallplates \*Not available for 4-butt