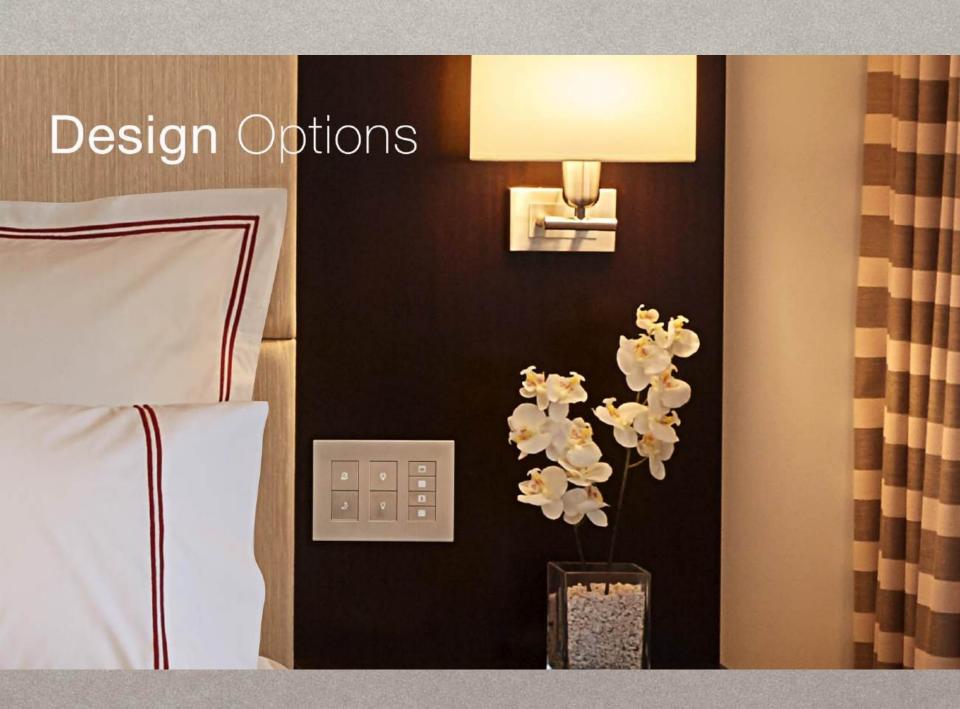

| Off                                          | Powered*                                       | Powered*                                          | Off                                                |
| Temperature               |          | Deep Setback:<br>hotel setpoint,<br>large drift | Setback Mode:<br>hotel setpoint,<br>no drift | Comfort Mode:<br>guest controlled,<br>no drift | Comfort Mode:<br>guest controlled,<br>small drift | Setback Mode:<br>guest controlled,<br>medium drift |
| Draperies/<br>Shades      |          | Closed                                          | Day-Open Night-Closed                        | Unaffected                                     | Unaffected                                        | Unaffected                                         |





## **Design Excellence**





### Palladiom QS: Square

#### Keypads











Thermostat



White | WH

Architectural Metal finishes

Architectural

Matte finishes

Satin Brass | SB

Beige | BE

Bright Brass | BB

Ivory | IV

Bright Chrome | BC

Almond | AL

Bright Nickel | BN

Light Almond | LA

Satin Chrome | SC

Gray | GR

Satin Nickel | SN

#### Accessories







10 A Unswitched Chinese Socket



13A Unswitched **UK Socket** 



16A French Receptacle



RJ-45 Jack



Single 2A USB

\*Manufactured and sold by T&J Electric based

on Lutron aesthetic specifications







Glass finishes

Clear White Glass | CWH





Dual 2A USB



2-Gang Accessories



3-Gang Accessories



### Palladiom QS: Rectangular

#### Keypads











Raise/Lower

Gang options







Accessories







Th