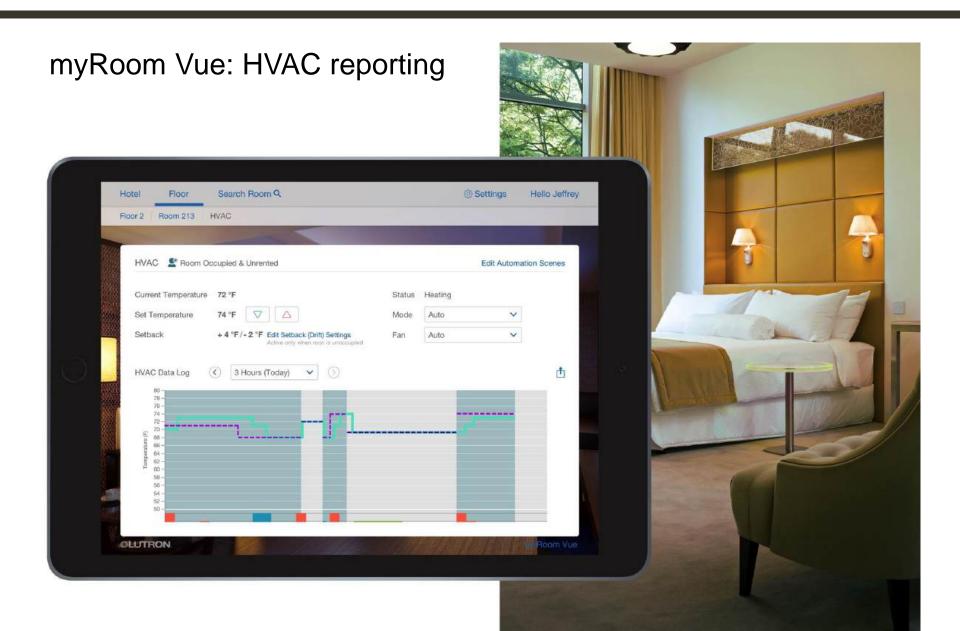

room brightness



### Palladiom QS: Column/Button Configurations







v I ^



### **Pico Wireless**

#### US Pico Wireless Keypads (434 MHz)









3-Button with Raise/Lower

Fits standard Clare wallplates \*Not available for 4-button Pico



3-Button with Raise/Lower and Nightlight

#### Euro Style Pico Wireless Keypads (868 MHz)







2-Button with Raise/Lower



3-Button with Raise/Lower

#### **Available Colors**

#### Gloss White Light Ivory White/ Almond WH

#### **Available Colors**











Glass

\*\* Wallplate only



## Other Keypad Styles

US seeTouch QS Keypads



Euro Style seeTouch QS Keypads





**Architrave Keypads** 



Signature Series Keypads



**GRAFIK Eye QS** 





### Pico Cord





### Pico Cord









### myRoom Vue: Room Occupancy on Floorplan









myRoom Plus: Video







### **Motorized Shading Solutions**



Roller shades



**Roman Shades** 



**Tensioned Shades** 





Alena Drapery tracks



## Intelligent Hembar Alignment







### ULTRAQUIET Performance 38 decibels at 1m







## Thank you