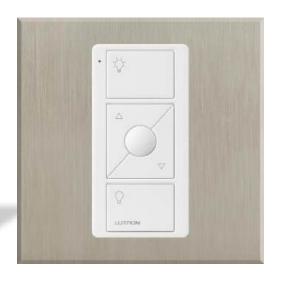

### **Pico Wireless**

#### US Pico Wireless Keypads (434 MHz)

3-Button with Raise/Lower

Fits standard Clare wallplates \*Not available for 4-button Pico

3-Button with Raise/Lower and Nightlight

#### Euro Style Pico Wireless Keypads (868 MHz)

2-Button with Raise/Lower

3-Button with Raise/Lower