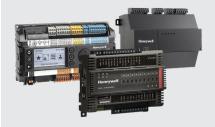

## **HONEYWELL CONTROLLERS & BAS**

Honeywell offers the Niagara Framework-based Building Automation Systems (BAS) that takes all aspects of a building and occupant needs into consideration to maximize energy efficiency. It is also open, customizable and intuitive allowing OEM specific programming while making the management of your customer's facilities simpler and more user-friendly. In addition to BAS, these controllers can be applied to any process control or monitoring need.

### CIPer™

CIPer™ Model 10 CIPer™ Model 30 CIPer™ Model 50

#### Spyder

Spyder Classic Spyder Model 5 Unitary Spyder Model 5 VAV Spyder Model 7 VAV